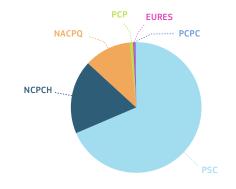

## Top 3 Services:

Points of Single Contact >97.000

Contact Points for Cross-border Healthcare >26.000

*∵Your* Europe

Professional Qualifications Assistance Centres >16,000