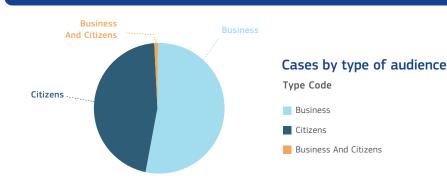

#### Cases by type of service

### Type Code

- Points of Single Contact
- Contact Points for Cross-border Healthcare
- Professional Qualification Assistance Centres
- Product Contact Point
- European Employment Services
- Construction Product Contact Point