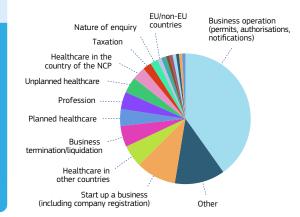

# Top 3 Subject Matters:

Business operation (permits, authorisations, notifications) 57.000+

17.000+

Start up a business (including company registration) 14.000+

### Cases by subject matter

### Subject matter

- Business operation (permits, authorisations, notifications)
- Other
- Start up a business (including company registration)
- Healthcare in other countries
- Business termination/liquidation
- Planned healthcare
- Profession
- Unplanned healthcare
- Healthcare in the country of the NCP
- Taxation
- Nature of enquiry
- EU/non-EU countries
- Conditions, procedures for recognition (as relevant)
- Mobility
- Economic sector